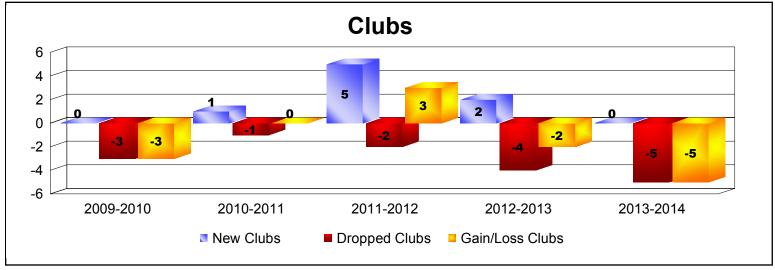

District 103CC As of June 2014 Cumulative

| Year      | New<br>Clubs | Dropped<br>Clubs | Gain/<br>Loss<br>Clubs | New<br>Members | Charter<br>Members | Reinstate<br>Members | Transfer<br>Members | Total<br>Member<br>Added | Total<br>Members<br>Dropped | Gain/<br>Loss<br>Members |
|-----------|--------------|------------------|------------------------|----------------|--------------------|----------------------|---------------------|--------------------------|-----------------------------|--------------------------|
| 2009-2010 | 0            | -3               | -3                     | 133            | 0                  | 5                    | 24                  | 162                      | -181                        | -19                      |
| 2010-2011 | 1            | -1               | 0                      | 123            | 20                 | 15                   | 32                  | 190                      | -212                        | -22                      |
| 2011-2012 | 5            | -2               | 3                      | 108            | 133                | 7                    | 44                  | 292                      | -254                        | 38                       |
| 2012-2013 | 2            | -4               | -2                     | 107            | 53                 | 25                   | 41                  | 226                      | -315                        | -89                      |
| 2013-2014 | 0            | -5               | -5                     | 110            | 0                  | 7                    | 26                  | 143                      | -199                        | -56                      |
| Average   | 2            | -3               | -1                     | 116            | 41                 | 12                   | 33                  | 203                      | -232                        | -30                      |