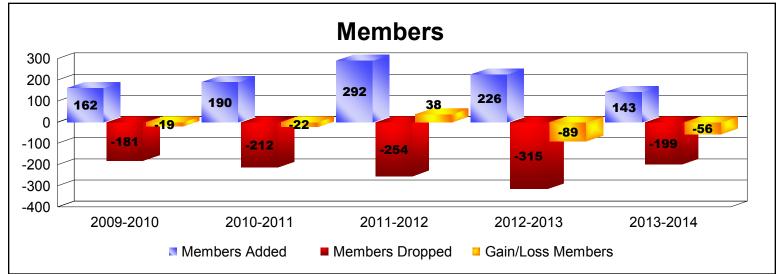

District 103CC As of June 2014 Cumulative

| Year      | New<br>Clubs | Dropped<br>Clubs | Gain/<br>Loss<br>Clubs | New<br>Members | Charter<br>Members | Reinstate<br>Members | Transfer<br>Members | Total<br>Member<br>Added | Total<br>Members<br>Dropped | Gain/<br>Loss<br>Members |
|-----------|--------------|------------------|------------------------|----------------|--------------------|----------------------|---------------------|--------------------------|-----------------------------|--------------------------|
| 2009-2010 | 0            | -3               | -3                     | 133            | 0                  | 5                    | 24                  | 162                      | -181                        | -19                      |
| 2010-2011 | 1            | -1               | 0                      | 123            | 20                 | 15                   | 32                  | 190                      | -212                        | -22                      |
| 2011-2012 | 5            | -2               | 3                      | 108            | 133                | 7                    | 44                  | 292                      | -254                        | 38                       |
| 2012-2013 | 2            | -4               | -2                     | 107            | 53                 | 25                   | 41                  | 226                      | -315                        | -89                      |
| 2013-2014 | 0            | -5               | -5                     | 110            | 0                  | 7                    | 26                  | 143                      | -199                        | -56                      |
| Average   | 2            | -3               | -1                     | 116            | 41                 | 12                   | 33                  | 203                      | -232                        | -30                      |